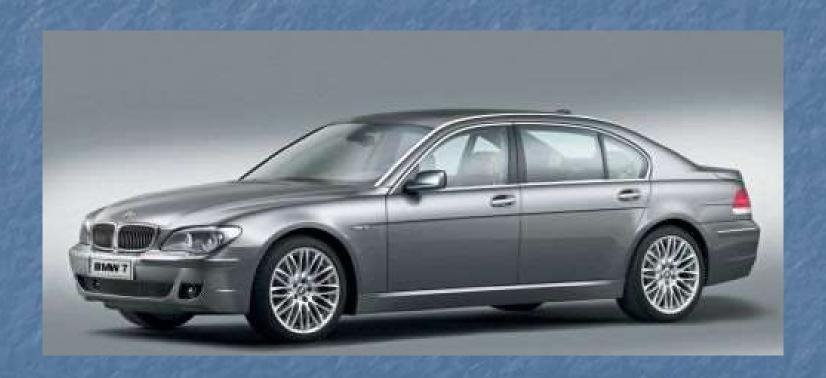

# **BMW 740Li**

- The model of the car is BMW 740Li.
- This model is produced by BMW company.
- It is a German company.
- It has 15 plants in the world.
- There is such plant in Russia, in Kaliningrad.

## The Body

- The type of the body is sedan.
- The body is long (it has index Li)
- The length of this model is 5169 mm.
- The number of seats is 5.
- The number of doors is 4.