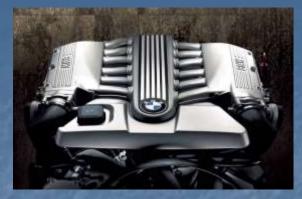

# The main characteristics of this car

- The top speed of this car is 250 km\h.
- The pick up is 286 horse powers.
- The volume of engine is 4.3 liters
- The gas consumption is 10.9 liters per 100 km
- The complete mass is 1945 kg
- The number of the cylinders is 8.
- The leading wheels are back.