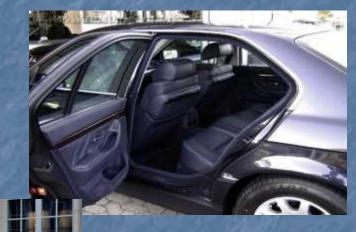

## The Body

- The type of the body is sedan.
- The body is long (it has index Li)
- The length of this model is 5169 mm.
- The number of seats is 5.
- The number of doors is 4.

#### Accessories

- ABC
- stereo system hi-fi
- television
- heater of the wheel and seats
- conditioner
- electro package
- on board computer system