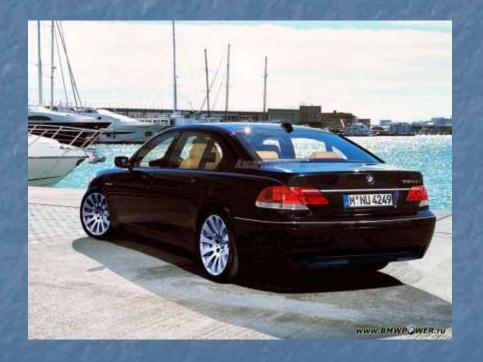

## The Body

- The type of the body is sedan.
- The body is long (it has index Li)
- The length of this model is 5169 mm.
- The number of seats is 5.
- The number of doors is 4.