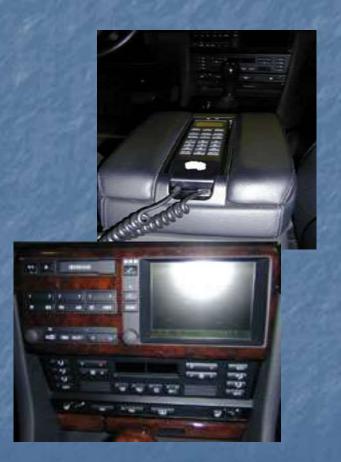

#### Accessories

- ABC
- stereo system hi-fi
- television
- heater of the wheel and seats
- conditioner
- electro package
- on board computer system