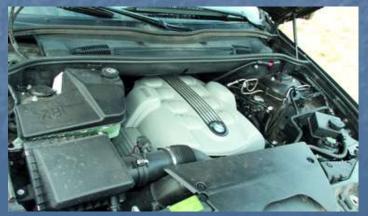

# The main characteristics of this car

- The top speed of this car is 250 km\h.
- The pick up is 286 horse powers.
- The volume of engine is 4.3 liters
- The gas consumption is 10.9 liters per 100 km
- The complete mass is 1945 kg
- The number of the cylinders is 8.
- The leading wheels are back.