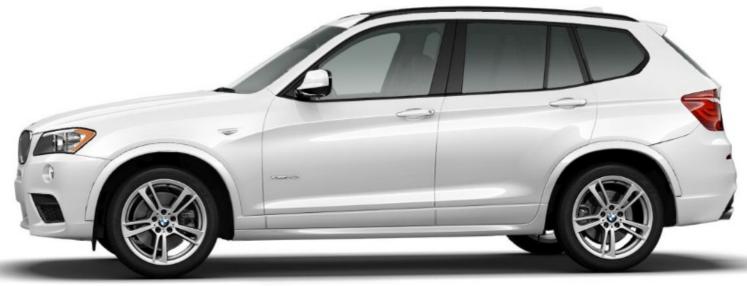

## PRODUCTION

- It is reported that out 56% of BMV-brand vehicles produced are powered by petrol engines and the remaining 44% gre powered by diesel engines.
- Of those percent are four-cylinder models and about nine percent are eight-cylinder models.
- BMW also has local assembly operation using complete knock down components is Russia, for 3, 5 7 series and X3.