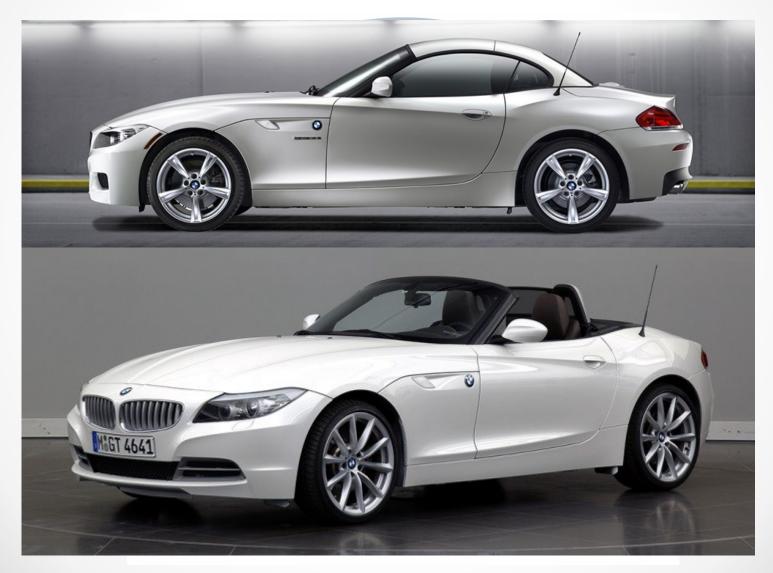

Pleasure».



### REPORT

76 (2012)

- Total employees 05,8
- Revenues for 20 mounted to €76.8 billion, net profit €5.17 billion
- In 2012, the group produced 1,861,826 automobiles and 125,284 motorcycles across all its brands.

## PRODUCTION

- It is reported that out 56% of BMV-brand vehicles produced are powered by petrol engines and the remaining 44% gre powered by diesel engines.
- Of those percent are four-cylinder models and about nine percent are eight-cylinder models.
- BMW also has local assembly operation using complete knock down components is Russia, for 3, 5 7 series and X3.



### COMPETITORS

• BMW is part of the Serman Big 3 Lowury automakers, allowith Audi and Mercedes-Benz, which are the tree best selling luxury automakers in the world.





#### Sedan



#### Roadster













### FEATURES

• **Distinctive** features of design of the BMW cars are "angel eyes", a characteristic front grille and highperformance derivatives of their cars are produced by their BMW M GmbH subsidiary.





thank you for your attention