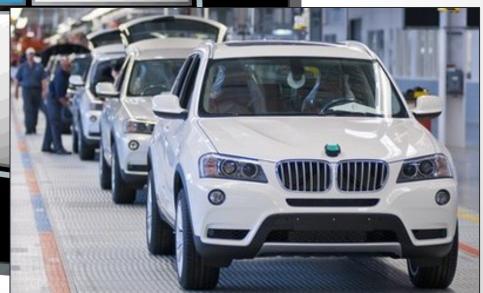

### REPORT

76 (2012)

- Total employees 05,8
- Revenues for 20 mounted to €76.8 billion, net profit €5.17 billion
- In 2012, the group produced 1,861,826 automobiles and 125,284 motorcycles across all its brands.

## PRODUCTION

- It is reported that out 56% of BMV-brand vehicles produced are powered by petrol engines and the remaining 44% gre powered by diesel engines.
- Of those percent are four-cylinder models and about nine percent are eight-cylinder models.
- BMW also has local assembly operation using complete knock down components is Russia, for 3, 5 7 series and X3.