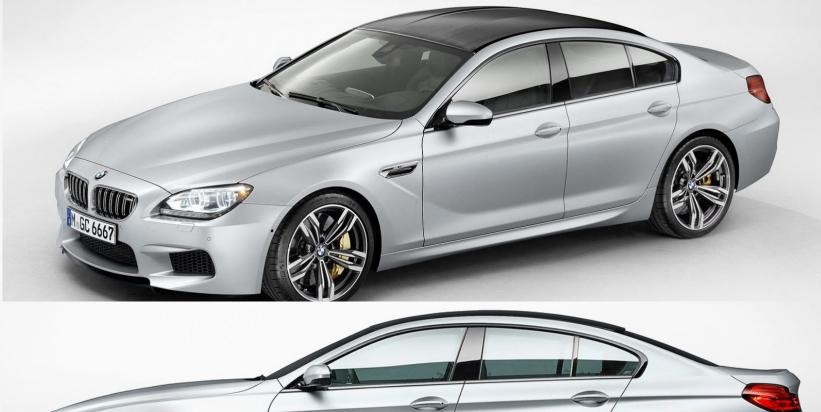

d «Steer Driving Pleasure».



### REPORT

76 (2012)

- Total employees 05,8
- Revenues for 20 mounted to €76.8 billion, net profit €5.17 billion
- In 2012, the group produced 1,861,826 automobiles and 125,284 motorcycles across all its brands.

## PRODUCTION

- It is reported that out 56% of BMV-brand vehicles produced are powered by petrol engines and the remaining 44% gre powered by diesel engines.
- Of those percent are four-cylinder models and about nine percent are eight-cylinder models.
- BMW also has local assembly operation using complete knock down components is Russia, for 3, 5 7 series and X3.



### COMPETITORS

• BMW is part of the Serman Big 3 Lowury automakers, allowith Audi and Mercedes-Benz, which are the tree best selling luxury automakers in the world.





#### Sedan



#### Roadster













### FEATURES

• **Distinctive** features of design of the BMW cars are "angel eyes", a characteristic front grille and highperformance derivatives of their cars are produced by their BMW M GmbH subsidiary.





thank you for your attention