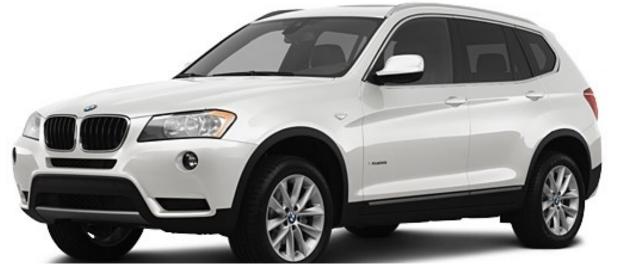

## PRODUCTION

- It is reported that out 56% of BMV-brand vehicles produced are powered by petrol engines and the remaining 44% gre powered by diesel engines.
- Of those percent are four-cylinder models and about nine percent are eight-cylinder models.
- BMW also has local assembly operation using complete knock down components is Russia, for 3, 5 7 series and X3.